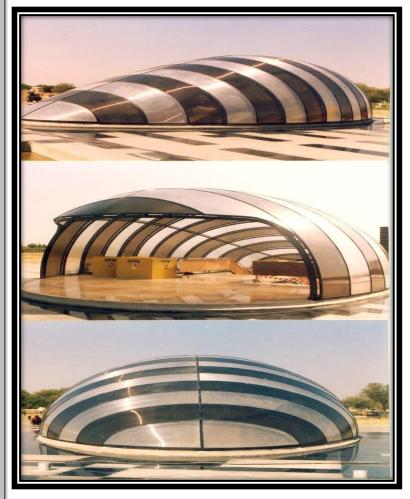

## <u>Swimming Pool Skylight</u> (Glass/Poly Carbonate)

## Poly Carbonate Canopy