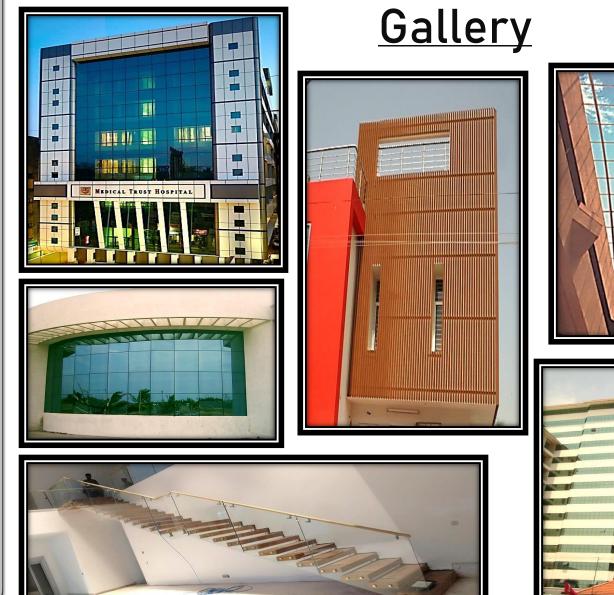

## Hand Rails/Staircase [Glass/Steel/Aluminium]

## <u>Aluminium Windows</u> (Bay/Open/Casement/Corner/Fixed/Sliding)