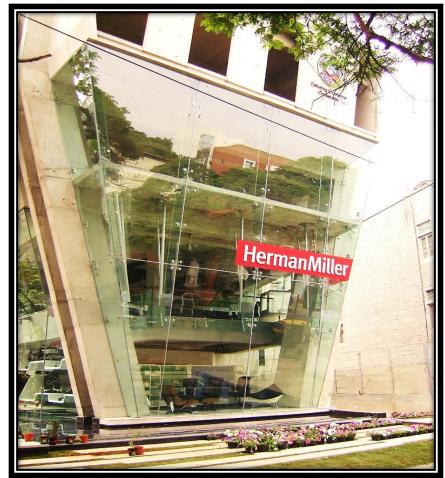

## **Structural Glazing**

#### Poly Carbonate

(Special Works)

• <u>Spider Glazing</u> (Glass Facades)