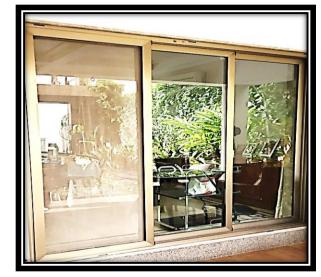

#### <u>Aluminium Doors(Fixed/Sliding)</u>

## <u>Aluminium Windows</u> (Bay/Open/Casement/Corner/Fixed/Sliding)