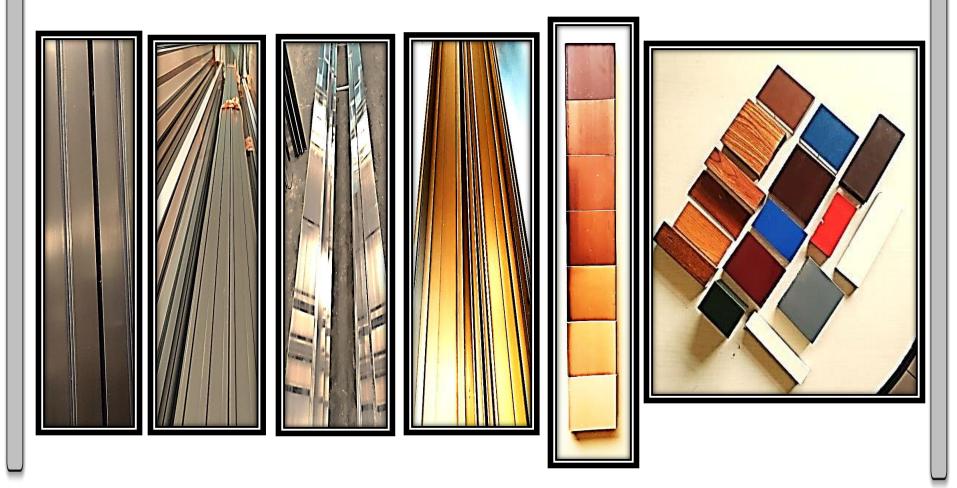

#### <u>Aluminium Coatings:-</u> <u>ANODIZING & ELECTROCOLOURING & POWDERCOATING:-</u> Ereedom of design | | Aesthetic Appeal | | Durable | | Corrosion Besistant

Freedom of design || Aesthetic Appeal || Durable || Corrosion Resistant. Heat Resistant || Iow maintenance || Cost Effective || Multi Color Choice