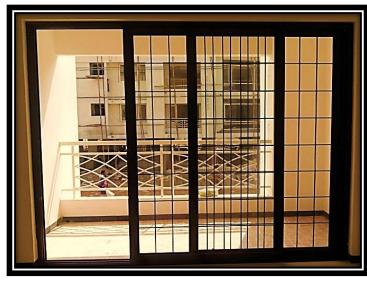

#### <u>Aluminium Doors(Fixed/Sliding)</u>

## <u>Aluminium Windows</u> (Bay/Open/Casement/Corner/Fixed/Sliding)