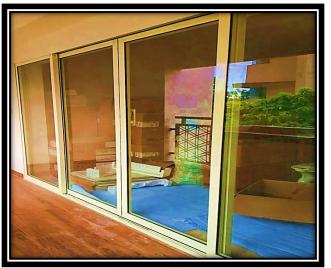

#### <u>Aluminium Doors(Fixed/Sliding)</u>

## <u>Aluminium Windows</u> (Bay/Open/Casement/Corner/Fixed/Sliding)