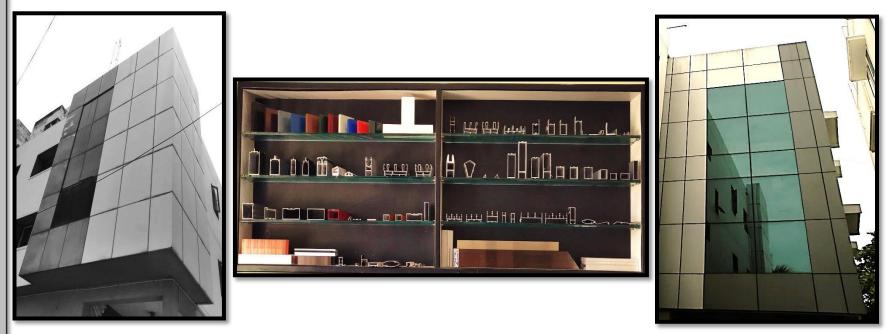

## **Glazing & ACP**

#### <u>Aluminium Coatings:-</u> <u>ANODIZING & ELECTROCOLOURING & POWDERCOATING:-</u> Ereedom of design | | Aesthetic Appeal | | Durable | | Corrosion Besistant

Freedom of design || Aesthetic Appeal || Durable || Corrosion Resistant. Heat Resistant || Iow maintenance || Cost Effective || Multi Color Choice