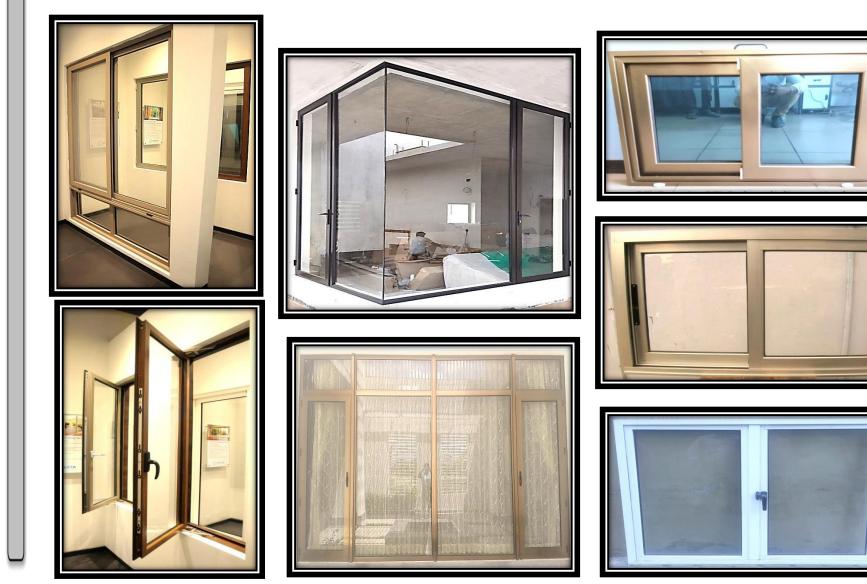

## <u>Aluminium Windows</u> (Bay/Open/Casement/Corner/Fixed/Sliding)

#### <u>Aluminium Doors(Fixed/Sliding)</u>

#### French Windows